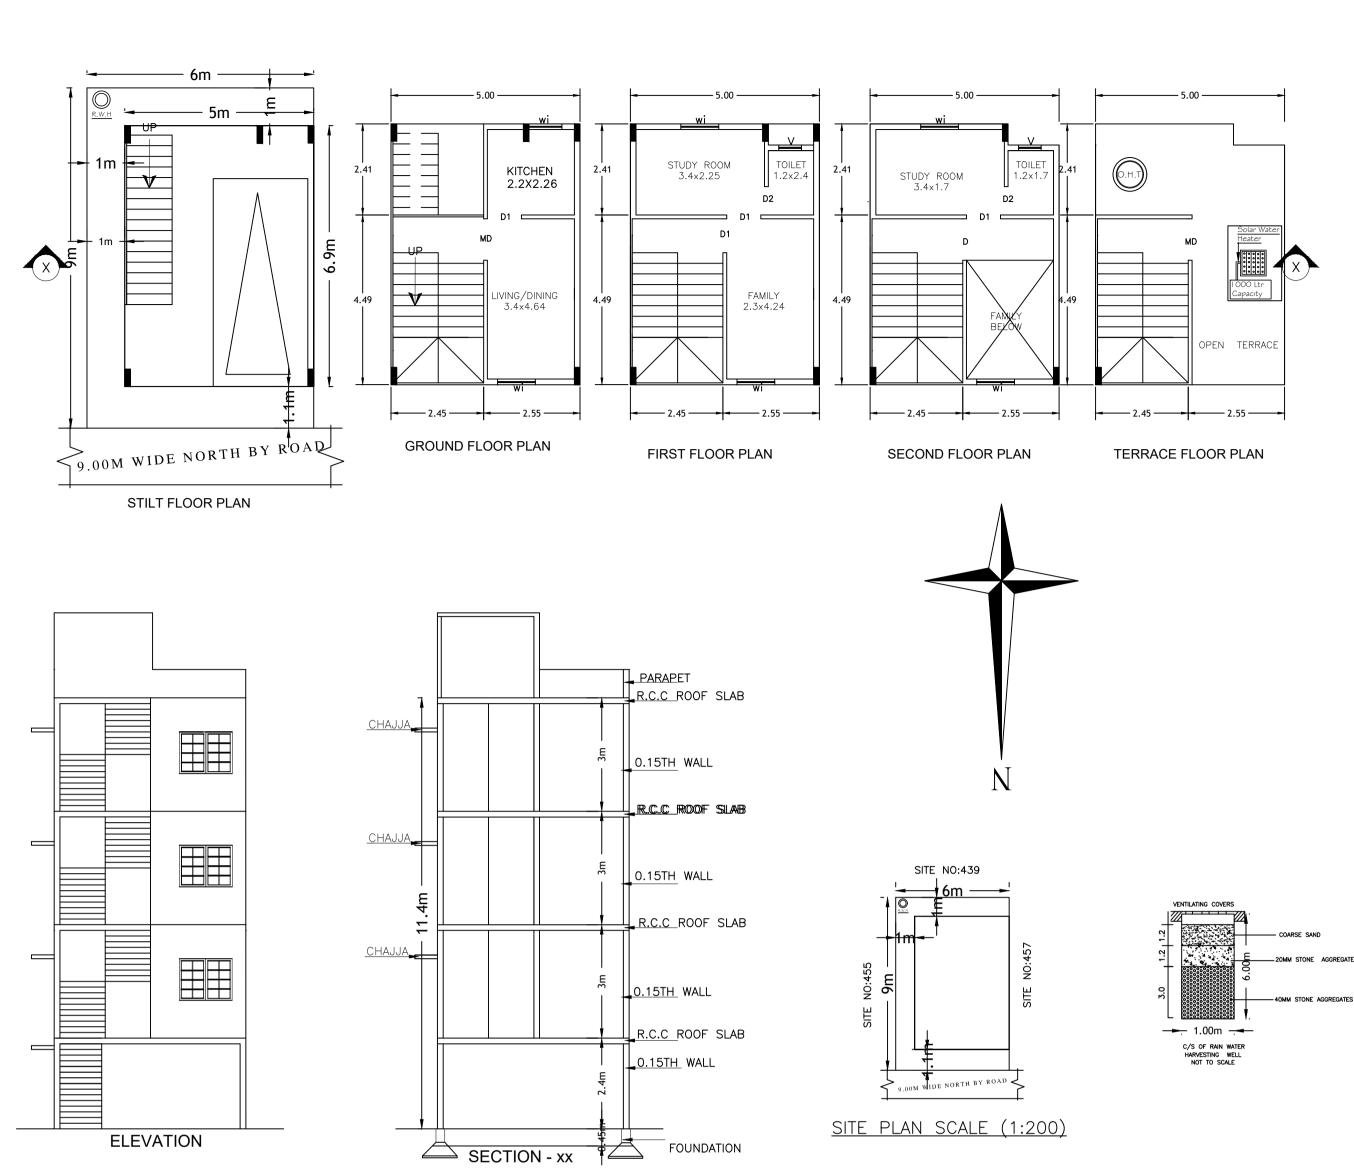

Block :A (1)

| Floor Name                          | Total Built Up<br>Area (Sq.mt.) | Deductions (Area in Sq.mt.) |       |         | Proposed FAR<br>Area<br>(Sq.mt.) | Total FAR<br>Area (Sq.mt.) | Tnmt (No.) |
|-------------------------------------|---------------------------------|-----------------------------|-------|---------|----------------------------------|----------------------------|------------|
|                                     |                                 | StairCase                   | Void  | Parking | Resi.                            |                            |            |
| Terrace Floor                       | 11.45                           | 11.45                       | 0.00  | 0.00    | 0.00                             | 0.00                       | 00         |
| Second Floor                        | 33.74                           | 0.00                        | 7.22  | 0.00    | 26.52                            | 26.52                      | 00         |
| First Floor                         | 33.74                           | 0.00                        | 0.00  | 0.00    | 33.74                            | 33.74                      | 00         |
| Ground Floor                        | 34.49                           | 0.00                        | 5.90  | 0.00    | 28.59                            | 28.59                      | 01         |
| Stilt Floor                         | 34.50                           | 0.00                        | 0.00  | 29.12   | 0.00                             | 5.38                       | 00         |
| Total:                              | 147.92                          | 11.45                       | 13.12 | 29.12   | 88.85                            | 94.23                      | 01         |
| Total Number<br>of Same Blocks<br>: | 1                               |                             |       |         |                                  |                            |            |
| Total:                              | 147.92                          | 11.45                       | 13.12 | 29.12   | 88.85                            | 94.23                      | 01         |

## Block USE/SUBUSE Details

| Block Name | Block Use   | Block SubUse                | Block Structure        | Block Land Use<br>Category |
|------------|-------------|-----------------------------|------------------------|----------------------------|
| A (1)      | Residential | Plotted Resi<br>development | Bldg upto 11.5 mt. Ht. | R                          |

## FAR & Tenement Details

| Block        | No. of Same<br>Bldg | Total Built Up<br>Area (Sq.mt.) | Deductions (Area in Sq.mt.) |       |         | Proposed<br>FAR Area<br>(Sq.mt.) | Total FAR<br>Area<br>(Sg.mt.) | Tnmt (No.) |
|--------------|---------------------|---------------------------------|-----------------------------|-------|---------|----------------------------------|-------------------------------|------------|
|              |                     |                                 | StairCase                   | Void  | Parking | Resi.                            | (04.111.)                     |            |
| A (1)        | 1                   | 147.92                          | 11.45                       | 13.12 | 29.12   | 88.85                            | 94.23                         | 01         |
| Grand Total: | 1                   | 147.92                          | 11.45                       | 13.12 | 29.12   | 88.85                            | 94.23                         | 1.00       |

|                                         |                                                                     |                           |                                                  |                                                     |                                   |                        | SCALE :                  | 1:100    |
|-----------------------------------------|---------------------------------------------------------------------|---------------------------|--------------------------------------------------|-----------------------------------------------------|-----------------------------------|------------------------|--------------------------|----------|
|                                         |                                                                     | EXISTING (1               | IDARY<br>ROAD<br>9 WORK (COVI<br>Fo be retained) |                                                     |                                   |                        |                          |          |
| AREA STA                                | TEMENT (BBMP)                                                       |                           | VERSION NO                                       | D.: 1.0.11                                          |                                   |                        |                          |          |
| PROJECT I<br>Authority: B               |                                                                     |                           | Plot Use: Res                                    | ATE: 01/11/2018                                     |                                   |                        |                          |          |
| Inward_No:<br>BBMP/Ad.C                 | Com./WST/1158/19-20                                                 |                           | Plot SubUse:                                     | Plotted Resi deve                                   | •                                 |                        |                          |          |
| Proposal Ty                             | Type: Suvarna Parvangi<br>ype: Building Permission<br>anction: New  |                           | Plot/Sub Plot                                    | ne: Residential (M<br>No.: 456<br>s per Khata Extra | ,                                 |                        |                          |          |
| Location: Ri                            |                                                                     |                           | Locality / Stre                                  |                                                     | : BOVI COLONY,                    | BASAVESHWAR            | RA                       |          |
|                                         | e Specified as per Z.R: N                                           | A                         |                                                  |                                                     |                                   |                        |                          |          |
| Zone: West<br>Ward: Ward<br>Planning Di |                                                                     |                           |                                                  |                                                     |                                   |                        |                          |          |
| AREA DET                                |                                                                     |                           | (A)                                              |                                                     |                                   |                        | SQ.MT.<br>54.00          |          |
|                                         | A OF PLOT<br>GE CHECK                                               |                           | (A-Deduction                                     | s)                                                  |                                   |                        | 54.00                    |          |
|                                         | Permissible Coverage<br>Proposed Coverage A                         | rea (63.89 %)             |                                                  |                                                     |                                   |                        | 40.50 34.50              |          |
| FAR CHE                                 | Achieved Net coverage<br>Balance coverage area                      | •                         | ,                                                |                                                     |                                   |                        | 34.50<br>6.00            |          |
|                                         | Permissible F.A.R. as<br>Additional F.A.R withir                    |                           | -                                                | , ,                                                 |                                   |                        | 94.50<br>0.00            |          |
|                                         | Allowable TDR Area (6<br>Premium FAR for Plot                       | within Impact             | ,                                                |                                                     |                                   |                        | 0.00                     |          |
|                                         | Total Perm. FAR area<br>Residential FAR (94.30                      | · · ·                     |                                                  |                                                     |                                   |                        | 94.50<br>88.86           |          |
|                                         | Proposed FAR Area<br>Achieved Net FAR Area<br>Balance FAR Area ( 0. | · · ·                     |                                                  |                                                     |                                   |                        | 94.24<br>94.24<br>0.26   |          |
| BUILT UP                                | PAREA CHECK<br>Proposed BuiltUp Area                                | ,                         |                                                  |                                                     |                                   |                        | 147.92                   |          |
|                                         | Achieved BuiltUp Area                                               |                           |                                                  |                                                     |                                   |                        | 147.92                   |          |
| Approval [<br>Payment D                 | Date : 03/09/2020 4<br>Details                                      | :11:59 PM                 |                                                  |                                                     |                                   |                        |                          |          |
| Sr No.                                  | Challan                                                             |                           | ceipt                                            | Amount (INR)                                        | Payment Mode                      | Transaction            | Payment Date             | e Remark |
| 1                                       | Number<br>BBMP/30923/CH/19-20                                       |                           | mber<br>23/CH/19-20                              | 671.72                                              | Online                            | Number<br>9485168561   | 12/11/2019<br>4:20:02 PM | -        |
|                                         | No.<br>1                                                            |                           | S                                                | Head<br>crutiny Fee                                 |                                   | Amount (INR)<br>671.72 | Remark<br>-              |          |
| val by<br>120<br>ubject<br>/al.         | OWNER /<br>SIGNATUR<br>OWNER'S<br>NUMBER                            | RE<br>ADD                 | RESS                                             | with i                                              |                                   |                        |                          |          |
| )                                       | K.N.RAVIKIF<br>COLONY, B/<br>NO : 100                               |                           | SHWAR                                            |                                                     | -                                 | DRE WAR                | D                        |          |
|                                         | ARCHITE<br>/SUPERV<br>K.L Raju #02<br>Magadi road                   | /ISOR<br>2, <b>2nd cr</b> | 'S SI<br>ross, Ma                                | GNATU<br>njunatha n                                 | agar,                             | ·                      |                          |          |
|                                         | PROJECT T<br>PLAN SHOW<br>NO:456, BO<br>NO : 100                    | /ING TH                   |                                                  |                                                     |                                   |                        |                          |          |
|                                         | DRAWING                                                             | TITLE                     | :                                                |                                                     | )57-10-12-<br>2\$_\$RAVI<br>20-30 | 2019                   |                          |          |
|                                         | SHEET NO                                                            | ):                        | 1                                                |                                                     |                                   |                        |                          |          |